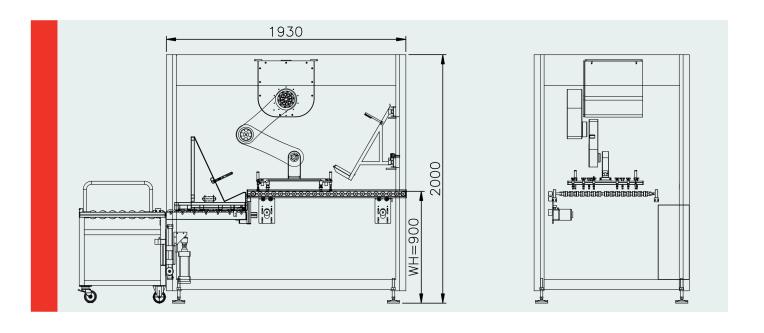

## www.saa-symtek.com

| TYPE SLR/SUR-246     | Loader               | Unloader             |
|----------------------|----------------------|----------------------|
| DIMENSIONS (LxWXH)   | 1930x1250x2000 mm    | 1930x1250x2000 mm    |
| WORKING HEIGHT       | 900 mm ± 50mm        | 900 mm ± 50mm        |
| MAX. PANEL SIZE      | 24x24 in.            | 24x24 in.            |
| MIN. PANEL SIZE 1930 | 12x12 in.            | 12x12 in.            |
| PANEL THICKNESS      | 0.075 ~ 1.6 mm       | 0.075 ~ 1.6 mm       |
| POWER                | 1PH 220V 50/60Hz 6KW | 1PH 220V 50/60Hz 6KW |
| AIR                  | 0.6 MPa 20 NL/min    | 0.6 MPa 20 NL/min    |
| THROUGHPUT           | 5pcs/min             | 5 pcs/min            |