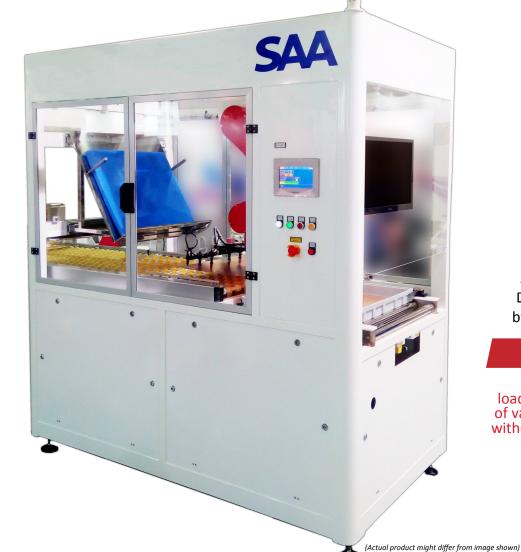

## SLR/SUR-246P

automatic loader [] unloader

PCB
Automation
Developed
by Symtek

## **SUITABLE FOR**

loading and unloading of various processes without soldermask

**DESCRIPTION** 

## SLR / SUR-246P

- 1 The SLR/SUR-246 can work with various carriers or boxes in different preset angles.
- 2 The machine includes a buffer for interleaf sheet handling.
- 3 The gripper picks and places the panels from racks or boxes with fast and precise positioning.
- 4 An advanced mechanism with additional sensors avoids panel warping during alignment.
- 5 The 12 suction cups can be adjusted either individually or by row to ensure optimum panel handling.